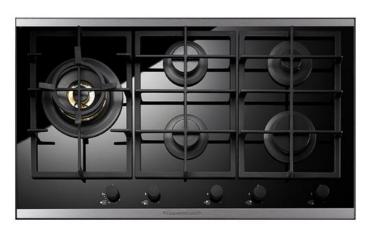

## Küppersbusch

| Brand :       | KUPPERSBUSCH, Germany                                  |
|---------------|--------------------------------------------------------|
| Name :        | Profession+ / Built-in Gas Hob<br>GKS 9851.0 ED        |
| Item Code :   | 705194                                                 |
| Color/Finish: | Black glass top with stainless steel frame             |
| Dimensions :  | Overall: 900 W x 520 D mm<br>Opening: 835 W x 490 D mm |

## Product info:

- 5 cooking zones: 6.0, 3.0, 1.0 & 2x1.75 kW
- safety gas shut-off device
- stainless steel frame
- - cast iron pan support
- - suitable for LPG

Follow cleaning instructions and avoid using any harmful chemicals.