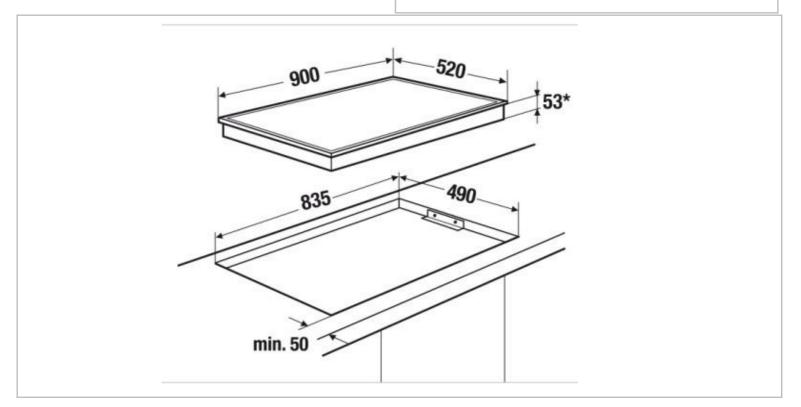

## Küppersbusch

| Brand :       | KUPPERSBUSCH, Germany                                  |
|---------------|--------------------------------------------------------|
| Name :        | Profession+ / Built-in Gas Hob<br>GKS 9851.0 ED        |
| Item Code :   | 705194                                                 |
| Color/Finish: | Black glass top with stainless steel frame             |
| Dimensions :  | Overall: 900 W x 520 D mm<br>Opening: 835 W x 490 D mm |